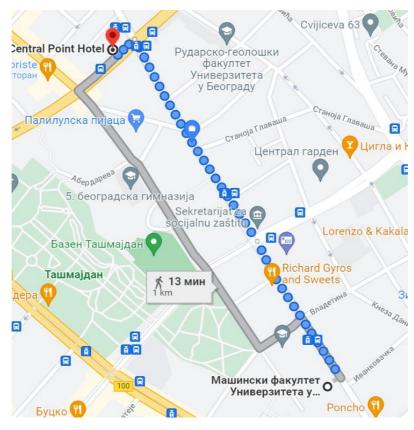

## LOCATIONS, DISTANCES, DETAILS

| Hotels                   | NMLSP 2022 place                  | Distance and local bus lines |
|--------------------------|-----------------------------------|------------------------------|
| Holiday Inn              | Faculty of Mechanical Engineering | 350 m > 4 min walk           |
| Golden<br>Tulip Zira     | Faculty of Mechanical Engineering | 550 m > 7 min walk           |
| Constantine<br>the Great | Faculty of Mechanical Engineering | 700 m > 8 min walk           |
| Central<br>Point         | Faculty of Mechanical Engineering | 900 m > 11 min walk          |
| 88 Rooms                 | Faculty of Mechanical Engineering | 1.2 km > 14 min walk         |
| Heritage                 | Faculty of Mechanical Engineering | 1.3 km > 16 min walk         |

Figure 4 Hotel Central Point, https://goo.gl/maps/38sp68xqhsXxCme18

Figure 5 Hotel 88 Rooms, https://goo.gl/maps/ndyF8cdRo6DhUXaV7

Map of local bus lines: <u>https://www.gsp.rs/mapa\_linija.aspx\_</u>.

More useful is map of Belgrade with routes <u>https://www.eway.rs/en/cities/beograd</u>