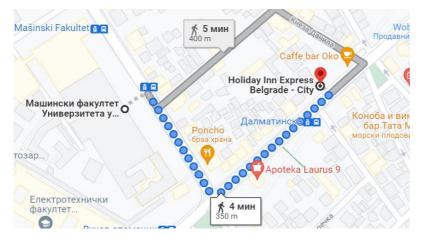

## LOCATIONS, DISTANCES, DETAILS

| Hotels                   | NMLSP 2022 place                  | Distance and local bus lines |
|--------------------------|-----------------------------------|------------------------------|
| Holiday Inn              | Faculty of Mechanical Engineering | 350 m > 4 min walk           |
| Golden<br>Tulip Zira     | Faculty of Mechanical Engineering | 550 m > 7 min walk           |
| Constantine<br>the Great | Faculty of Mechanical Engineering | 700 m > 8 min walk           |
| Central<br>Point         | Faculty of Mechanical Engineering | 900 m > 11 min walk          |
| 88 Rooms                 | Faculty of Mechanical Engineering | 1.2 km > 14 min walk         |
| Heritage                 | Faculty of Mechanical Engineering | 1.3 km > 16 min walk         |

Figure 1 Hotel Holiday Inn, <u>https://goo.gl/maps/TK4GE5PawciXjeRT7</u>

Figure 2 Hotel Golden Tulip Zira, https://goo.gl/maps/6LddPYgQ9GYeYSnA9

Figure 3 Hotel Constantine the Great, https://goo.gl/maps/Qo5Y6GPLU8BT9siu8