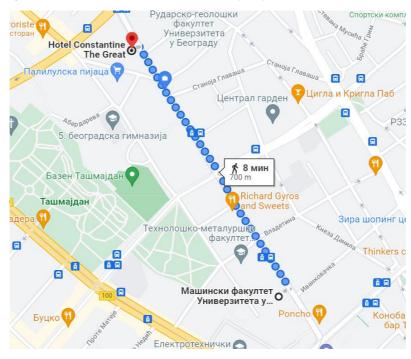

## LOCATIONS, DISTANCES, DETAILS

| Hotels                   | NMLSP 2022 place                  | Distance and local bus lines |
|--------------------------|-----------------------------------|------------------------------|
| Holiday Inn              | Faculty of Mechanical Engineering | 350 m > 4 min walk           |
| Golden<br>Tulip Zira     | Faculty of Mechanical Engineering | 550 m > 7 min walk           |
| Constantine<br>the Great | Faculty of Mechanical Engineering | 700 m > 8 min walk           |
| Central<br>Point         | Faculty of Mechanical Engineering | 900 m > 11 min walk          |
| 88 Rooms                 | Faculty of Mechanical Engineering | 1.2 km > 14 min walk         |
| Heritage                 | Faculty of Mechanical Engineering | 1.3 km > 16 min walk         |

Figure 1 Hotel Holiday Inn, <u>https://goo.gl/maps/TK4GE5PawciXjeRT7</u>

Figure 2 Hotel Golden Tulip Zira, https://goo.gl/maps/6LddPYgQ9GYeYSnA9

Figure 3 Hotel Constantine the Great, https://goo.gl/maps/Qo5Y6GPLU8BT9siu8