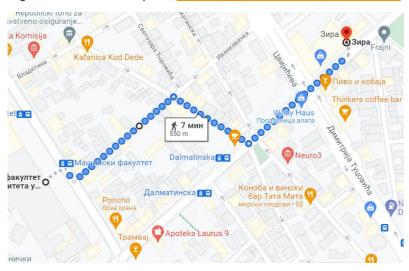

## LOCATIONS, DISTANCES, DETAILS

| Hotels                   | NMLSP 2022 place                  | Distance and local bus lines |
|--------------------------|-----------------------------------|------------------------------|
| Holiday Inn              | Faculty of Mechanical Engineering | 350 m > 4 min walk           |
| Golden<br>Tulip Zira     | Faculty of Mechanical Engineering | 550 m > 7 min walk           |
| Constantine<br>the Great | Faculty of Mechanical Engineering | 700 m > 8 min walk           |
| Central<br>Point         | Faculty of Mechanical Engineering | 900 m > 11 min walk          |
| 88 Rooms                 | Faculty of Mechanical Engineering | 1.2 km > 14 min walk         |
| Heritage                 | Faculty of Mechanical Engineering | 1.3 km > 16 min walk         |

Figure 1 Hotel Holiday Inn, <u>https://goo.gl/maps/TK4GE5PawciXjeRT7</u>

Figure 2 Hotel Golden Tulip Zira, https://goo.gl/maps/6LddPYgQ9GYeYSnA9

Figure 3 Hotel Constantine the Great, https://goo.gl/maps/Qo5Y6GPLU8BT9siu8